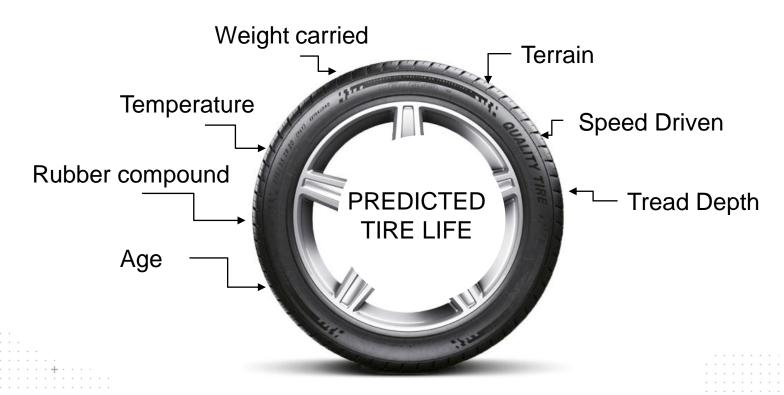

## Deep Dive into Predictive Analytics

Predictive analytics is a form of advanced analytics that uses current and historical data to forecast activity, behavior, and trends.

It involves applying statistical analysis techniques, data queries, and machine learning algorithms to data sets. Predictive analytics also involves creating predictive models that place a numerical value -- or score -- on the likelihood of a particular action or event happening.

## Predictive Analytics Is a Critical Tool for Your Business

Predictive Analytics looks for patterns in data and projects them forward to help businesses mitigate risks and capitalize on opportunities.