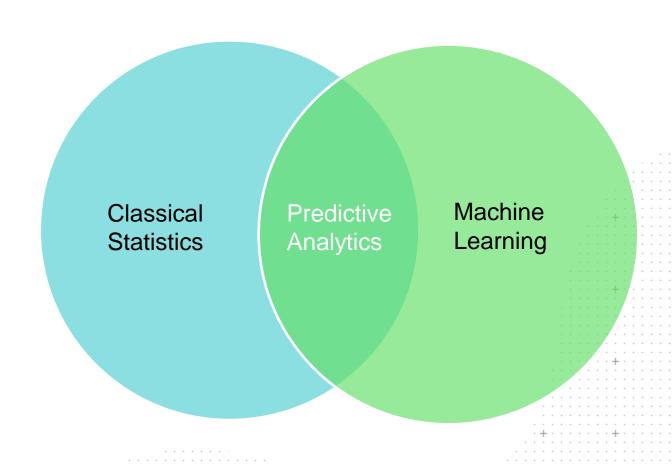

## **Predictive Analytics Explained**

Complexity

## Deep Dive into Predictive Analytics

Predictive analytics is a form of advanced analytics that uses current and historical data to forecast activity, behavior, and trends.

It involves applying statistical analysis techniques, data queries, and machine learning algorithms to data sets. Predictive analytics also involves creating predictive models that place a numerical value -- or score -- on the likelihood of a particular action or event happening.

## Predictive Analytics Is a Critical Tool for Your Business

Predictive Analytics looks for patterns in data and projects them forward to help businesses mitigate risks and capitalize on opportunities.