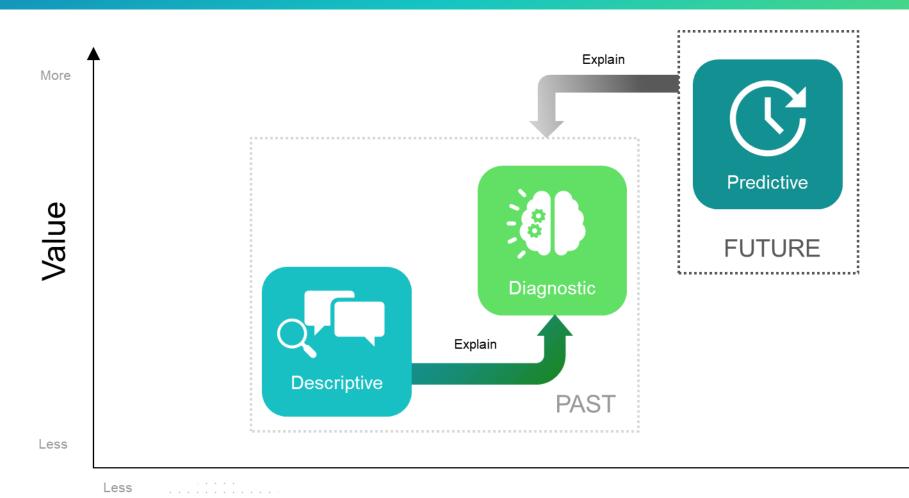

## **Predictive Analytics Explained**

Complexity

## Deep Dive into Predictive Analytics

Predictive analytics is a form of advanced analytics that uses current and historical data to forecast activity, behavior, and trends.

It involves applying statistical analysis techniques, data queries, and machine learning algorithms to data sets. Predictive analytics also involves creating predictive models that place a numerical value -- or score -- on the likelihood of a particular action or event happening.

## Predictive Analytics Is a Critical Tool for Your Business

Predictive Analytics looks for patterns in data and projects them forward to help businesses mitigate risks and capitalize on opportunities.